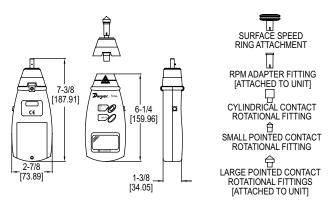

## PORTABLE DIGITAL TACHOMETER Contact or Photo Non-Contact Operation, Backlit LCD

The Model TAC-L Portable Digital Tachometer measures rotational speed either by contacting a rotatable head to the shaft of the object or by using a photo sensor to detect the reflections from the laser. The housing is made of a strong, lightweight ABS plastic housing, which is designed to comfortably fit in the hand of the user. Supplied with this model are 3 contact rotational heads, a contact surface wheel, and a protective carrying case.

Non-contact Measuring Distance Range: 2 to 20" (5 to 50 cm).

Sampling Time: 0.8 s.

Temperature Limits: 32 to 122°F (0 to 50°C). Power Requirements: (4) 1.5 V AA alkaline batteries.

Weight: 1.37 lb (.620 kg).